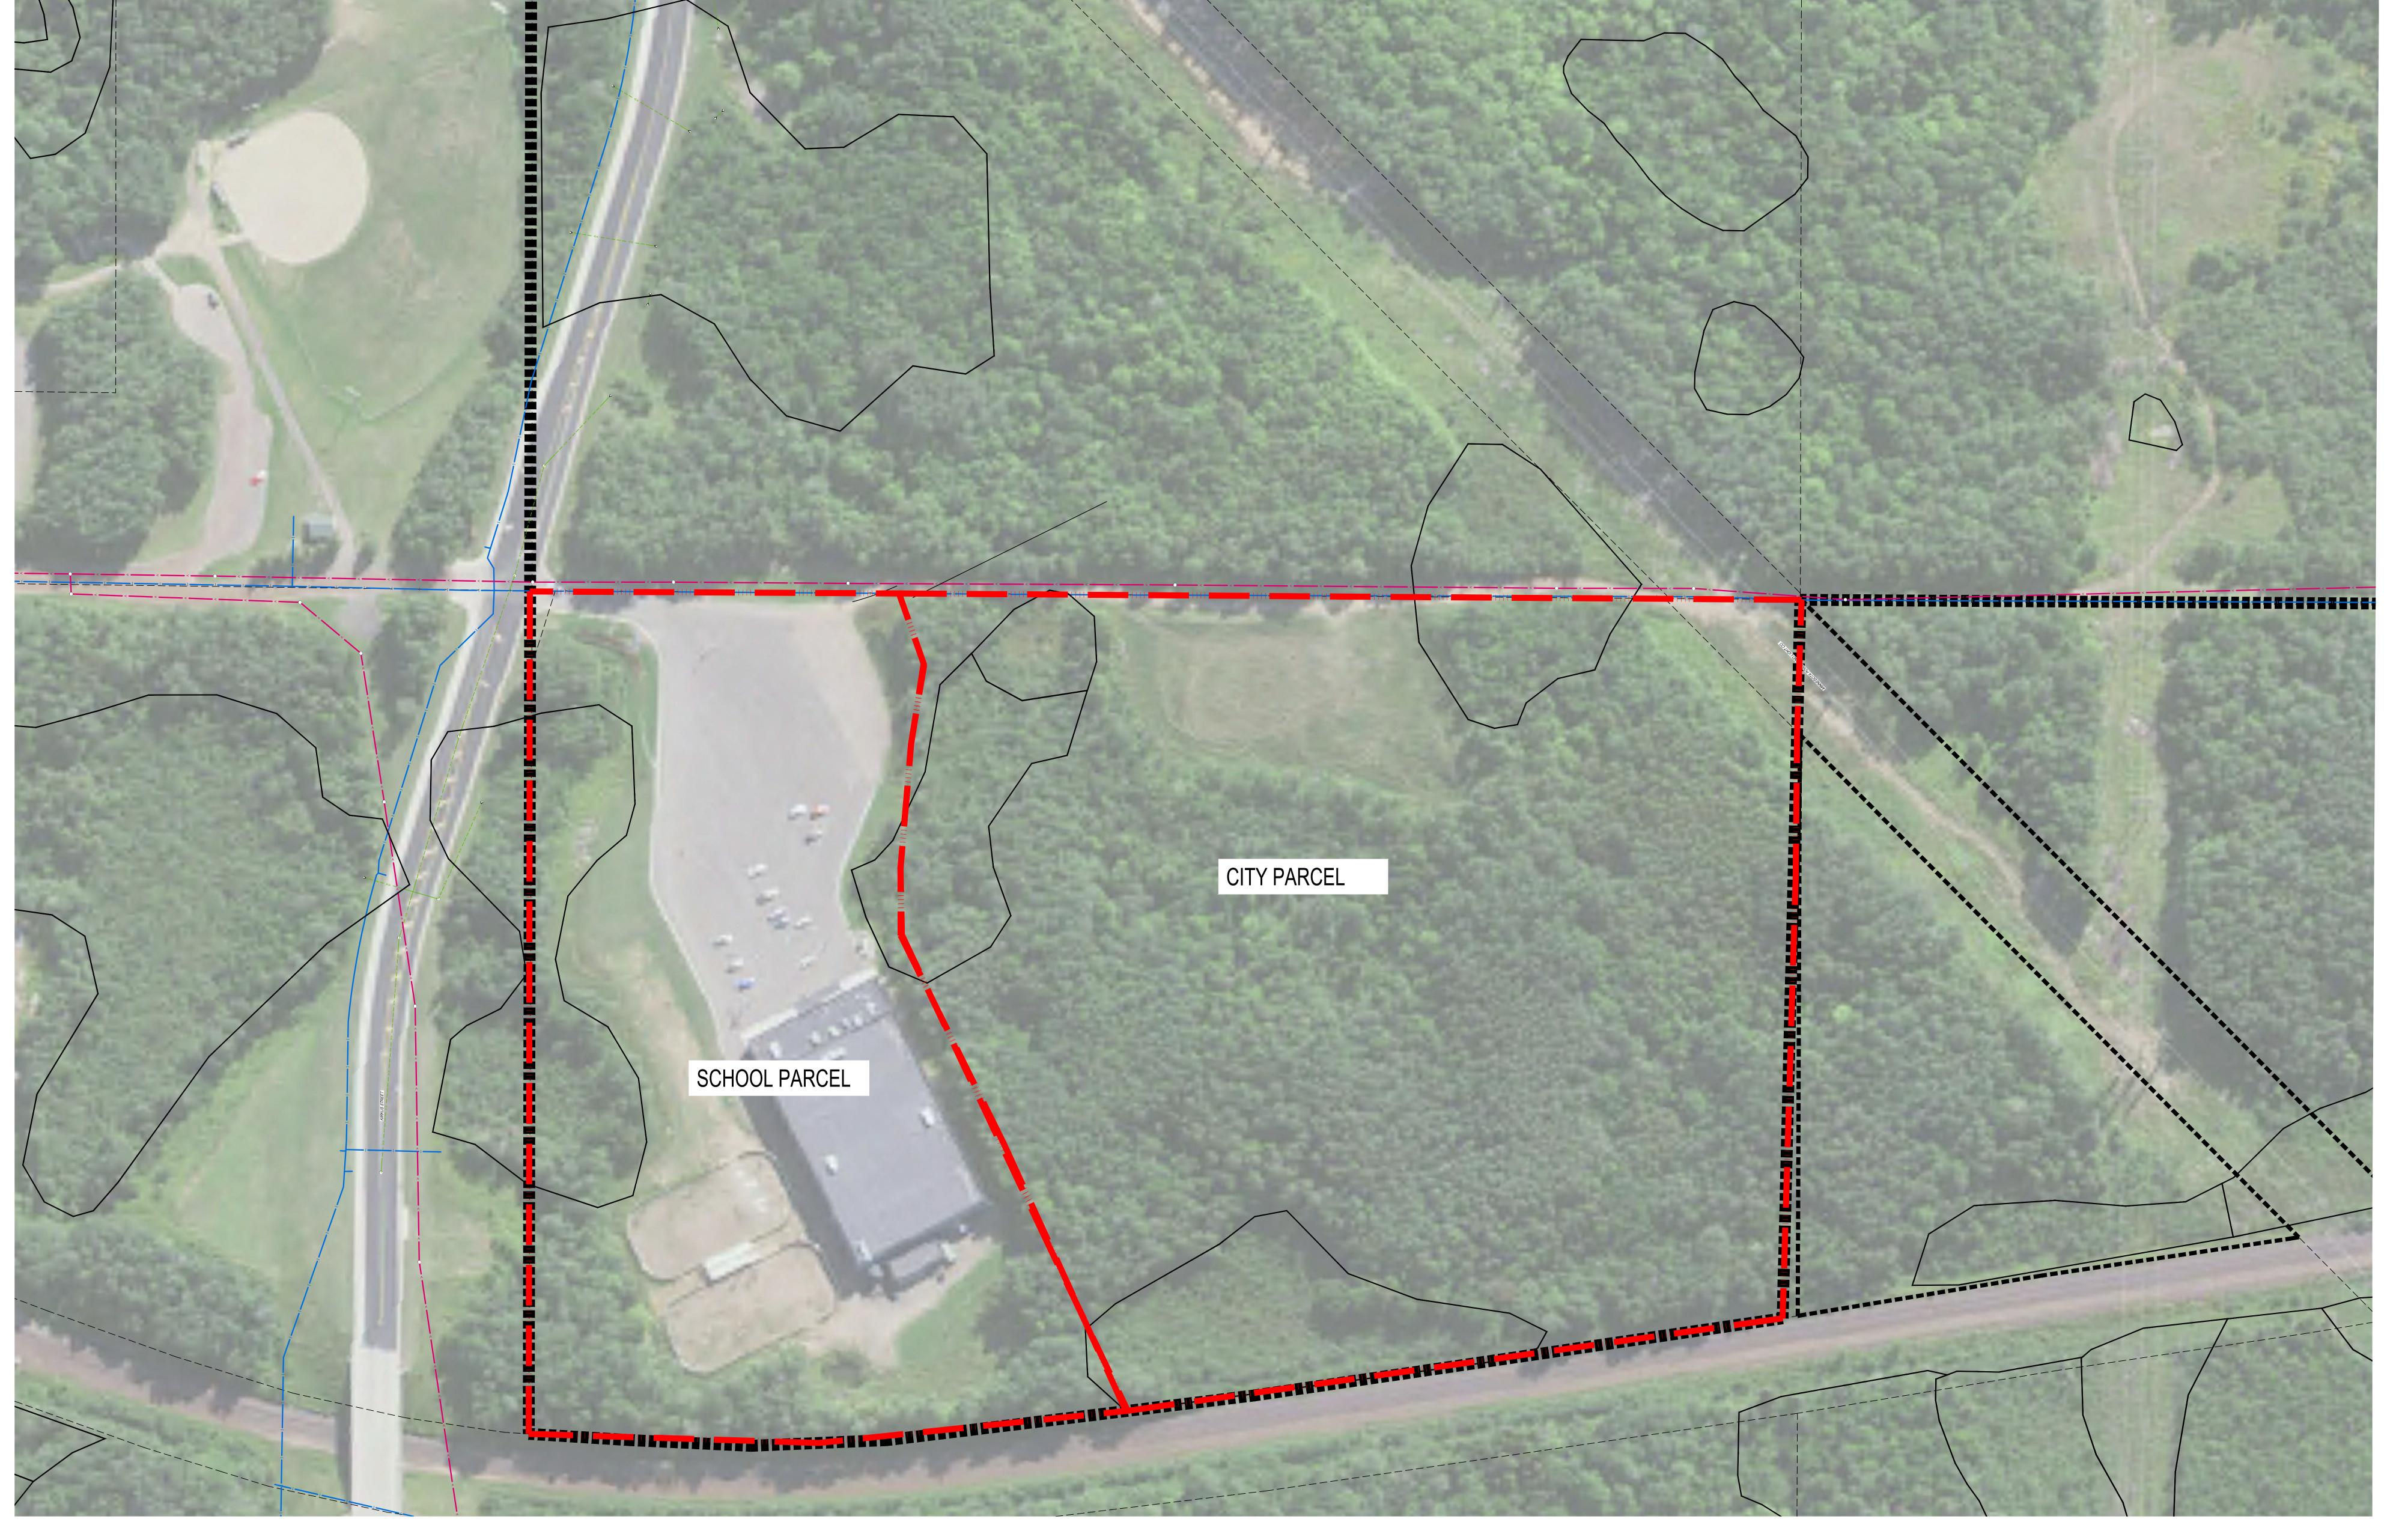

Submitted to: ISD 704

131 Nineth Avenue Proctor, MN 55810

Parties: City of Proctor

ISD 704

Property: 185-0240-00607 (2.97 acres)

185-240-00750 (10-12 acres) 185-0240-00534 (15.85 acres) 185-0240-00602 (.50 acres)

Price: \$0.00 – Land-for-Land Exchange.

Terms:

- 1. The City of Proctor will transfer 2.97 acres of parcel 185-0240-00607 (city garage property) to ISD 704. The city to retain ownership of property north of Kingsbury Creek, Pionk Drive ROW, and the western side (golf course buffer.)
- 2. The City of Proctor will be granted the right to occupy the parcel currently known as 185-0240-00607 (city garage property) for at least five (5) years with the option to extend to eight (8) years at a nominal lease rate of \$1 per year. Should the city not need to occupy and use the property at the current use in less time than ISD 704 has full access and use to the property.
- 3. ISD 704 will transfer approximately 10 -12 acres of southeast section of 185-0240-00750 (arena property) to the City of Proctor (drawing attached) with a cross-parking agreement. The actual amount of acreage to be transferred to the City of Proctor PEDA will be determined according to development needs and timeline taking into consideration the school has parking needs that may be addressed by a cross-parking agreement.

- 4. ISD 704 will transfer the section west of the railroad tracks of 185-0240-00750 to the City of Proctor.
- 5. The City of Proctor will transfer185-0240-00534 (snow storage) to ISD 704
- 6. ISD 704 will grant the City of Proctor the right to occupy parcel 185-0240-00531 (turf field drainage property) to the City for use as a snow dump if needed.
- 7. Reversion Clause or Delay Transaction until needed with a three-year term.
- 8. ISD 704 will transfer approximately .50 acres of 185-0240-00602 on the eastern side of Kingsbury Creek and adjacent to the Proctor Golf Course to the City of Proctor.
- 9. The City of Proctor will retain ownership and access rights to the Proctor Golf Course storage building located on parcel 185-0240-00607. Should the City of Proctor decide to vacate the golf storage building, ISD 704 will be given the first right to negotiate a purchase. The City of Proctor reserves the right to relocate the golf storage building at which time the land the storage facility is located on will revert to ISD 704.