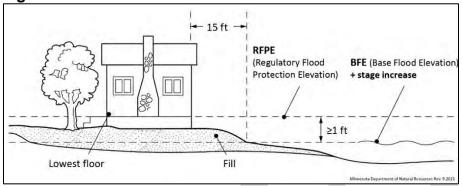

strict shall be placed so that the lowest floor, as defined in Section 2.0 of this ordinance, is elevated at or above the Regulatory Flood Protection Elevation (RFPE). The finished fill elevation shall be at or above

the elevation associated with the base flood plus any stage increases that result from designation of a floodway. Fill must extend at the same elevation at least 15 feet beyond the outside limits of the structure. Elevations must be certified by a registered professional engineer, land surveyor or other qualified person designated by the Zoning Administrator. Elevation methods alternative to these fill standards are subject to a Conditional Use Permit, as provided in Section 6.31 of this ordinance (Figure 2).

Figure 2: Overview of fill standards for residential structures.



- 6.22 Nonresidential Structures. Nonresidential structures must meet one of the following construction methods:
  - A. Elevation on Fill. Structures may be elevated on fill, meeting the standards in Section 6.21.A of this ordinance. Fill for nonresidential structures is not required to be extended 15 feet beyond the outside limits of the structure.
  - B. Alternative Elevation Methods. Structures may be elevated using methods alternative to the fill standards in Section 6.21.A of this ordinance. Such methods include the use of blocks, pilings (Figure 3), filled stem walls (Figure 4), or internally-flooded enclosed areas (Figure 5) such as crawl spaces, attached garages, or tuck under garages.

Figure 3: Blocks or pilings. Figure 4: Filled stem walls. Figure 5: Internally flooded enclose