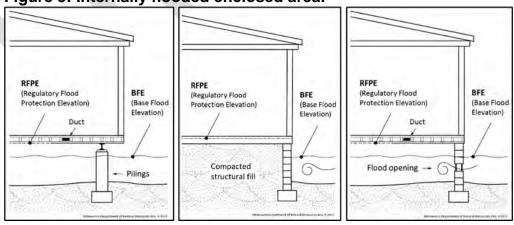

Nonresidential Structures. Nonresidential structures must meet one of the following construction methods:
  - A. Elevation on Fill. Structures may be elevated on fill, meeting the standards in Section 6.21.A of this ordinance. Fill for nonresidential structures is not required to be extended 15 feet beyond the outside limits of the structure.
  - B. Alternative Elevation Methods. Structures may be elevated using methods alternative to the fill standards in Section 6.21.A of this ordinance. Such methods include the use of blocks, pilings (Figure 3), filled stem walls (Figure 4), or internally-flooded enclosed areas (Figure 5) such as crawl spaces, attached garages, or tuck under garages.

Figure 3: Blocks or pilings. Figure 4: Filled stem walls. Figure 5: Internally flooded enclosed area.



Designs accommodating for internally-flooded enclosed areas must be certified by a registered professional engineer or architect, or meet or exceed the standards

detailed in *FEMA Technical Bulletin 1*, as amended, as well as the following standards:

- (1) The lowest floor, as defined in Section 2.0 of this ordinance, shall be elevated at or above the Regulatory Flood Protection Elevation (RFPE).
- (2) The floor of the enclosed area must be at or above the exterior grade on at least one side of the structure.
- (3) To allow for the equalization of hydrostatic pressure, there shall be a minimum of two openings below the base flood elevation on at least two sides of the structure. The bottom of all openings shall be no higher than one foot above grade. The openings shall have a minimum n