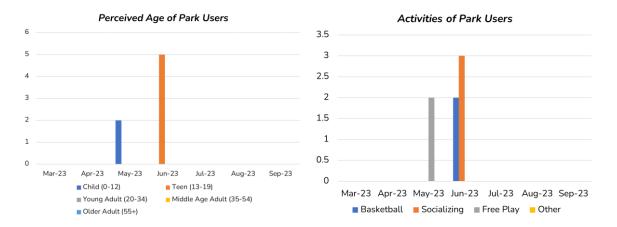

#### Review Public Survey and Engagement Results

Russell shared results of the public survey and engagement results, including the following summary:

- We received 189 survey responses, interviewed 5 neighbors, and hosted an in-person input event with 21 community members. Social media comments were also harvested.
- Survey respondents most frequently identified a desire for a basketball court, splash pad, playground, pickleball, and green space.
- Survey respondents from the direct neighborhood identified a desire for a basketball court, splash pad, benches/seating, and green space.
- Neighbor interviews revealed a desire to maintain the intended use as a multi-use paved space with basketball hoops, but with higher fencing, benches, and a portable restroom. There were negative feelings toward a playground, community garden, and splash pad.