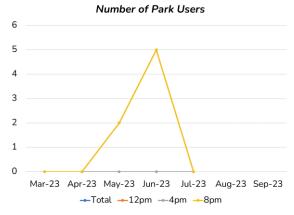

#### Overview of Orange Places Project/Recap of Work to Date

Russell welcomed the group and provided an overview of the work completed to date.

Evaluation: Monthly evaluation of park visitors has revealed limited use this season. After the first observations, visits to collect park use shifted from 10am, 2pm, and 6pm to 12pm, 4pm, and 8pm; this shift was made as an effort to avoid observation during standard work hours and standard dinnertime, when park use will naturally be lower or non-existent. Evaluation data is presented below.