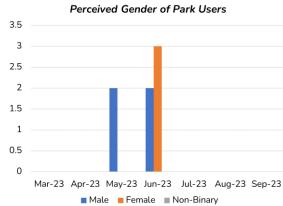

#### Review Public Survey and Engagement Results

Russell shared results of the public survey and engagement results, including the following summary:

- We received 189 survey responses, interviewed 5 neighbors, and hosted an in-person input event with 21 community members. Social media comments were also harvested.
- Survey respondents most frequently identified a desire for a basketball court, splash pad, playground, pickleball, and green space.
- Survey respondents from the direct neighborhood identified a desire for a basketball court, splash pad, benches/seating, and green space.
- Neighbor interviews revealed a desire to maintain the intended use as a multi-use paved space with basketball hoops, but with higher fencing, benches, and a portable restroom. There were negative feelings toward a playground, community garden, and splash pad.