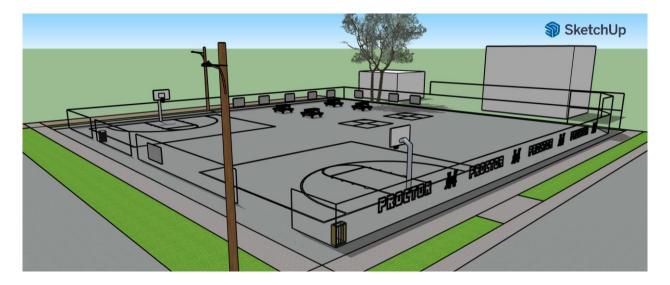

- Keeping basketball as a main feature of the park is desired, with a note that pavement needs work.
- The City would still consider a splash pad if the Duluth Rotary is interested in supporting the project.
- A "classy" splash pad one that is more of an at-grade water feature that kids and families could walk through and interact with would be desired.
- If a splash pad is included, green space would be a good complement.
- While on-street stalls provide adequate parking, the addition of a few off-street parking stalls could be considered if there is a more attractive feature for families with young children like a splash pad. Diagonal pull-in parking along 1<sup>st</sup> Avenue would be an option.
- Chain link fencing can feel unwelcoming, but black chain link feels more upscale and desirable for the project.
- We should provide a larger buffer between park use and structures on the adjacent residential property. This buffer space might be a good area for more passive park features, like trees or vegetation.
- Park use during night time (11pm-6am) was discussed, and it's a concern that lighting the space at all hours may encourage undesired use.
- Splitting the park into four "stations" might be a good use of space. Facilities in each corner might be: basketball half-court, splash pad, pavilion/seating area, and open space.

#### **Review Short-Term Upgrade Options and Decide Direction**

Russell presented three options for the group to consider for small upgrades to the park this year. The attendees gave guidance to proceed with the moderate option. This option includes the following features:

# Essentia Health Orange Places Project

- Pavement maintenance
- Landscaping rehab
- Basketball hoop striping
- Picnic tables (x4)
- Ball holder
- Welcome banner
- Four-square courts
- Put-in-cup art on fence
- Historic photo gallery on fence
- Garbage can (Already on site)
- Portable restroom (Added by the Committee)