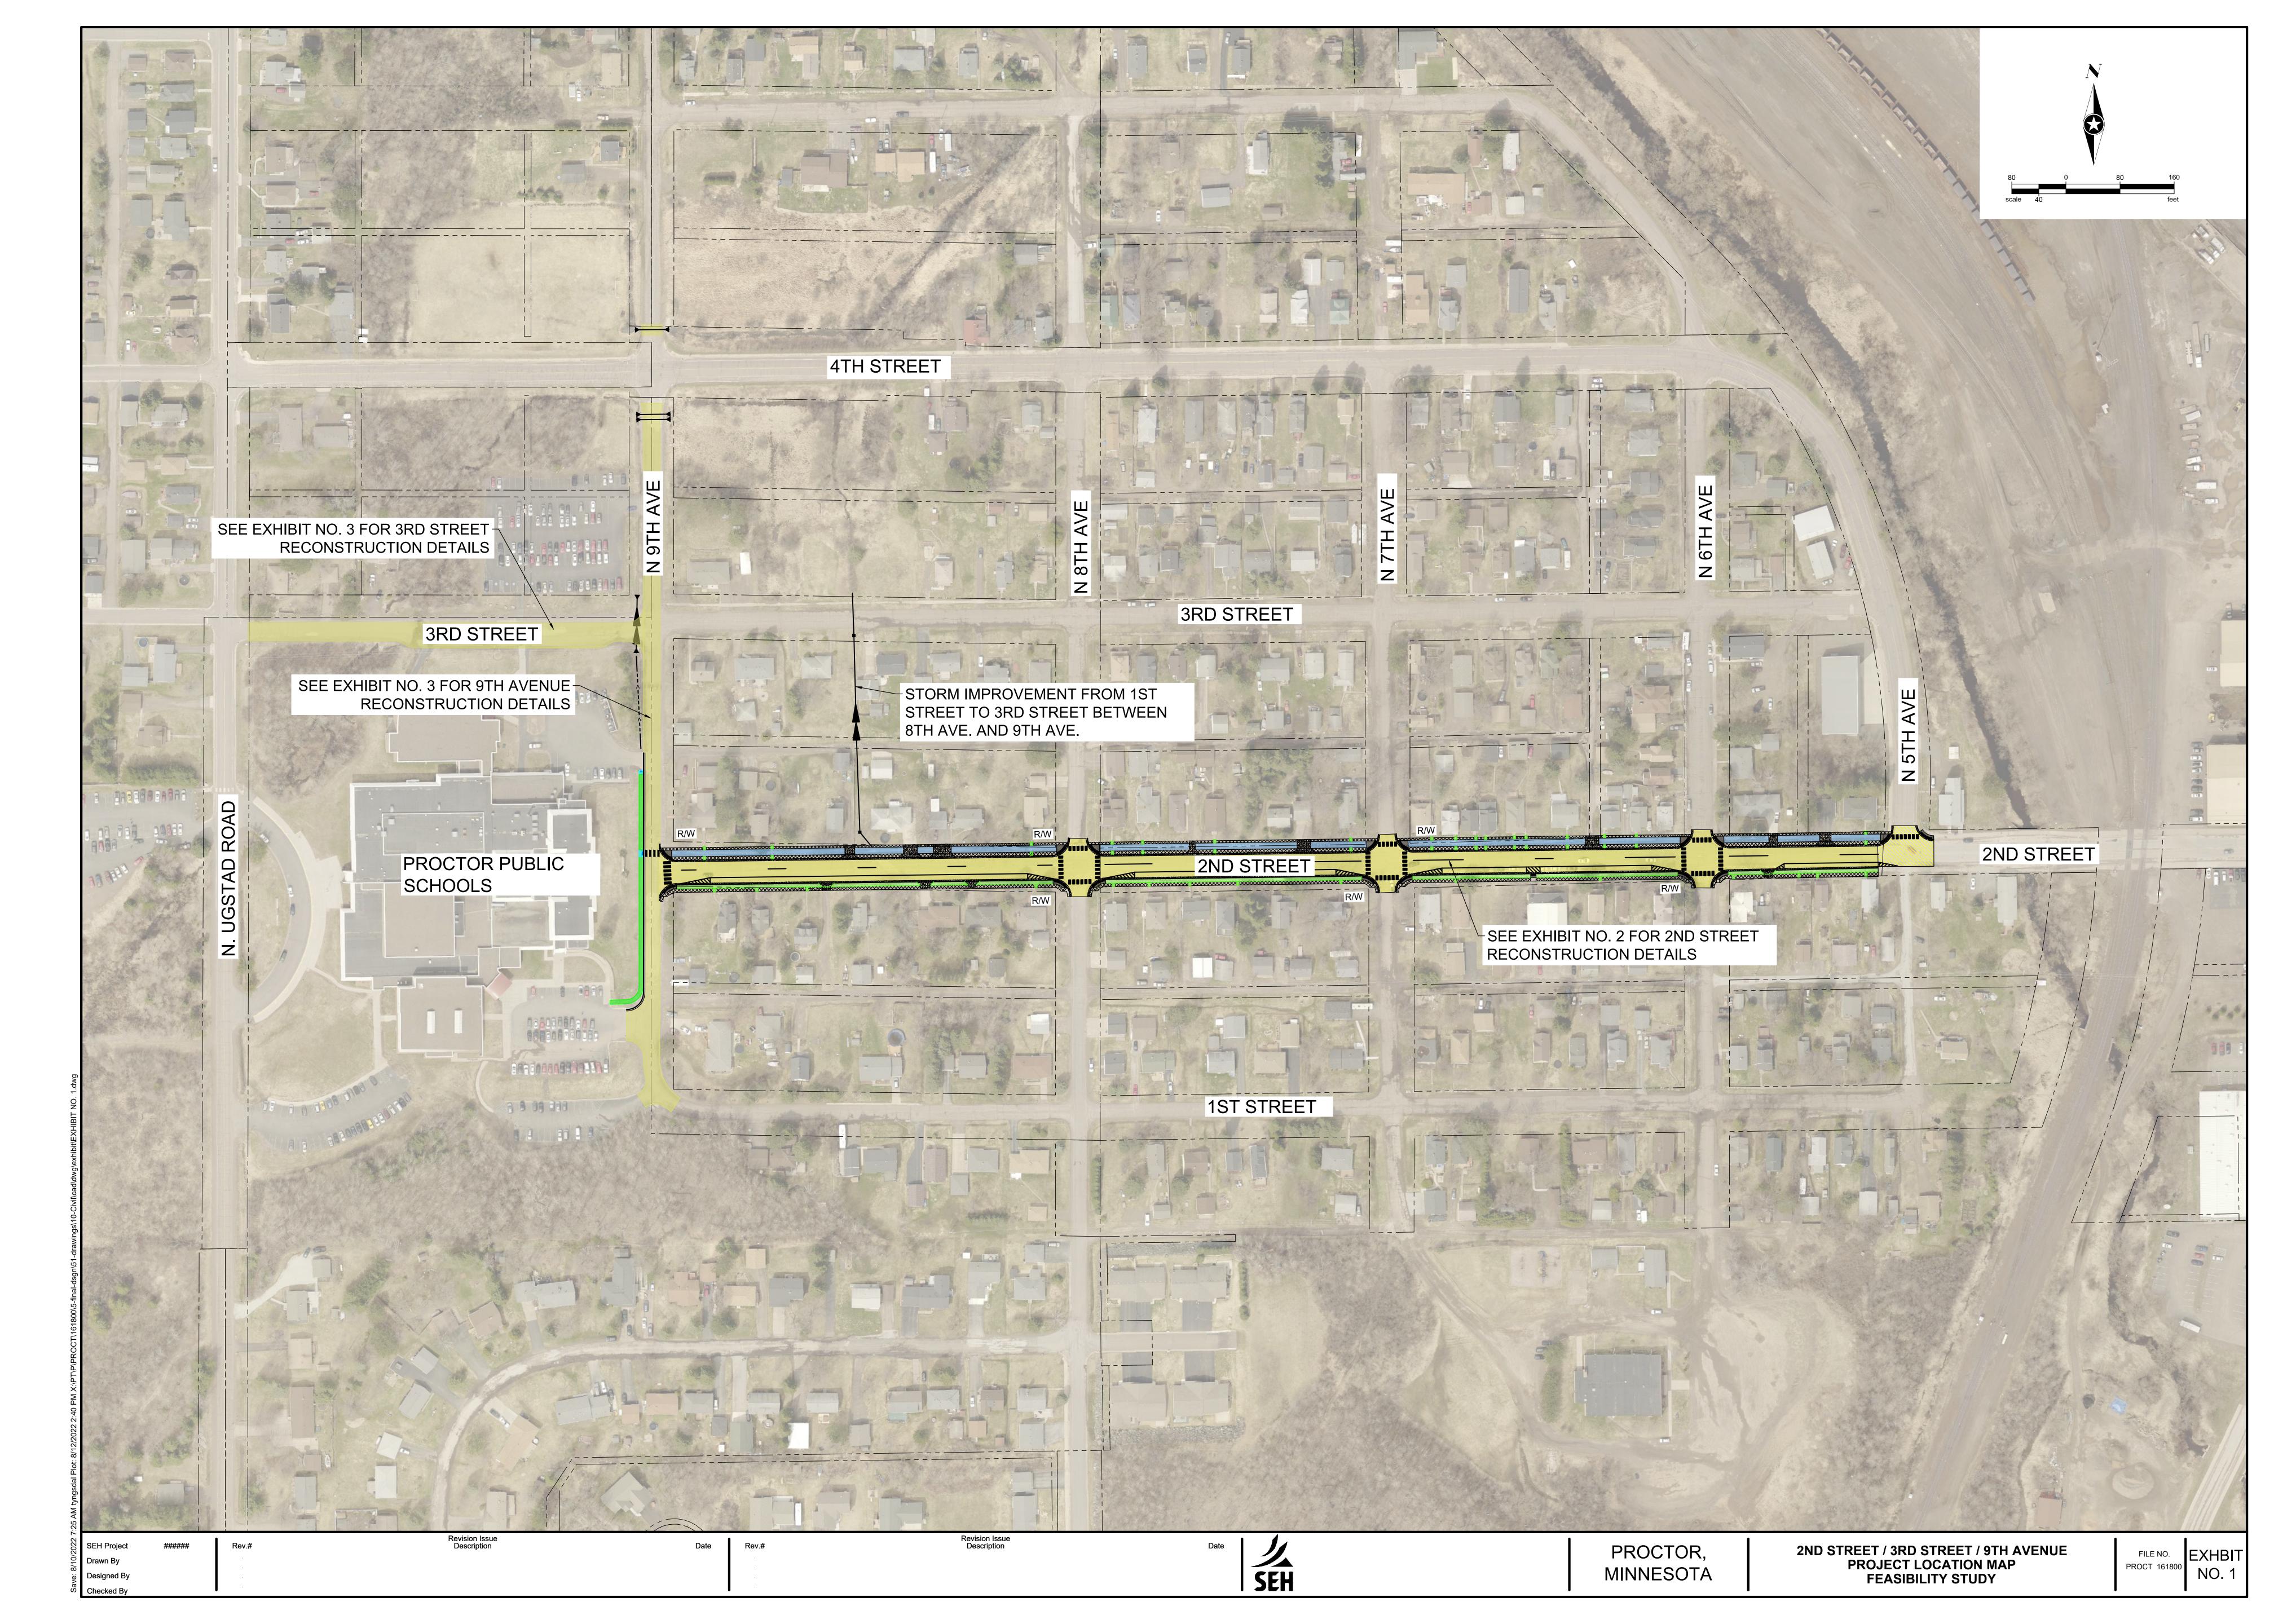

# B. 2<sup>nd</sup> St Project Update

SEH is completing the initial assessment amounts, with the steering committee review and council approval. After acceptance, the public hearings will be scheduled.

# **General Fund Highlights**

- Levy proposed in the attached budget documents at a 3% increase based on Council's recommendation from the budget meeting on June 6.
- General expenses include 3% increases for inflation.
- Fuel expenditures are budgeted higher based on 2022 YTD expenses.
- General Fund Capital items include the plow truck that has already been placed on order. The replacement of the 1989 "Sign" Truck. This truck is also used for sewer work and the cost will be split with the Sewer Fund and the Small Salt/PUC Garage.
- There will be additional bonding for the 2<sup>nd</sup> street project. The details have not yet been determined or added to the budget.

#### **Grant Funds**

- Remaining ARPA funding of \$109,500
- LRIP funding for 2<sup>nd</sup> street project \$1,250,000