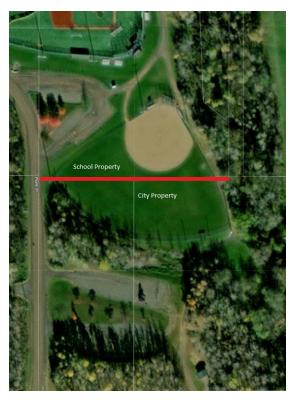

the infield divide on both fields, grade, and sod. This was done primarily in response to complaints by the high school softball program participants.

There is an exposed rock on the third baseline which is on school property. The school would like to cover the rock and regrade the entire field to appropriate slopes. This would involve work on the outfield. Since it is difficult for the school to use funding on property that is not in their ownership the city would have to participate in the expense of filling and grading the outfield.

#### Recommendation:

In considering of all the above factors, it is the recommendation of city staff and the parks committee to transfer the outfield (approximately .25 acres) to ISD 704 with the ISD 704 paying for all legal, closing and recording fees.





### Resolution No. 26-22

# RESOLUTION REQUESTING INDEPENDENT SCHOOL DISTRICT 704 TO DELIVER A REAL ESTATE PURCHASE AGREEMENT AND CONVEYANCE OF REAL PROPERTY BY THE CITY OF PROCTOR TO INDEPENDENT SCHOOL DISTRICT 704

WHEREAS, the City of Proctor ("City") owns real property referred to as Softball Field No. 1 Outfield (The "Parcel"); and

WHEREAS, the City has authority to sell real property as its interests require; and

WHEREAS, the purchaser of the Parcel will be required to enter into a Real Estate Purchase Agreement; and

WHEREAS, the Proctor City Council has duly considered this matter and finds, determines and declares that the sale of the Parcel pursuant to the terms of the Purchase Agreement is in the best interests of the City and its residents.

NOW, THEREFORE, BE IT RESOLVED