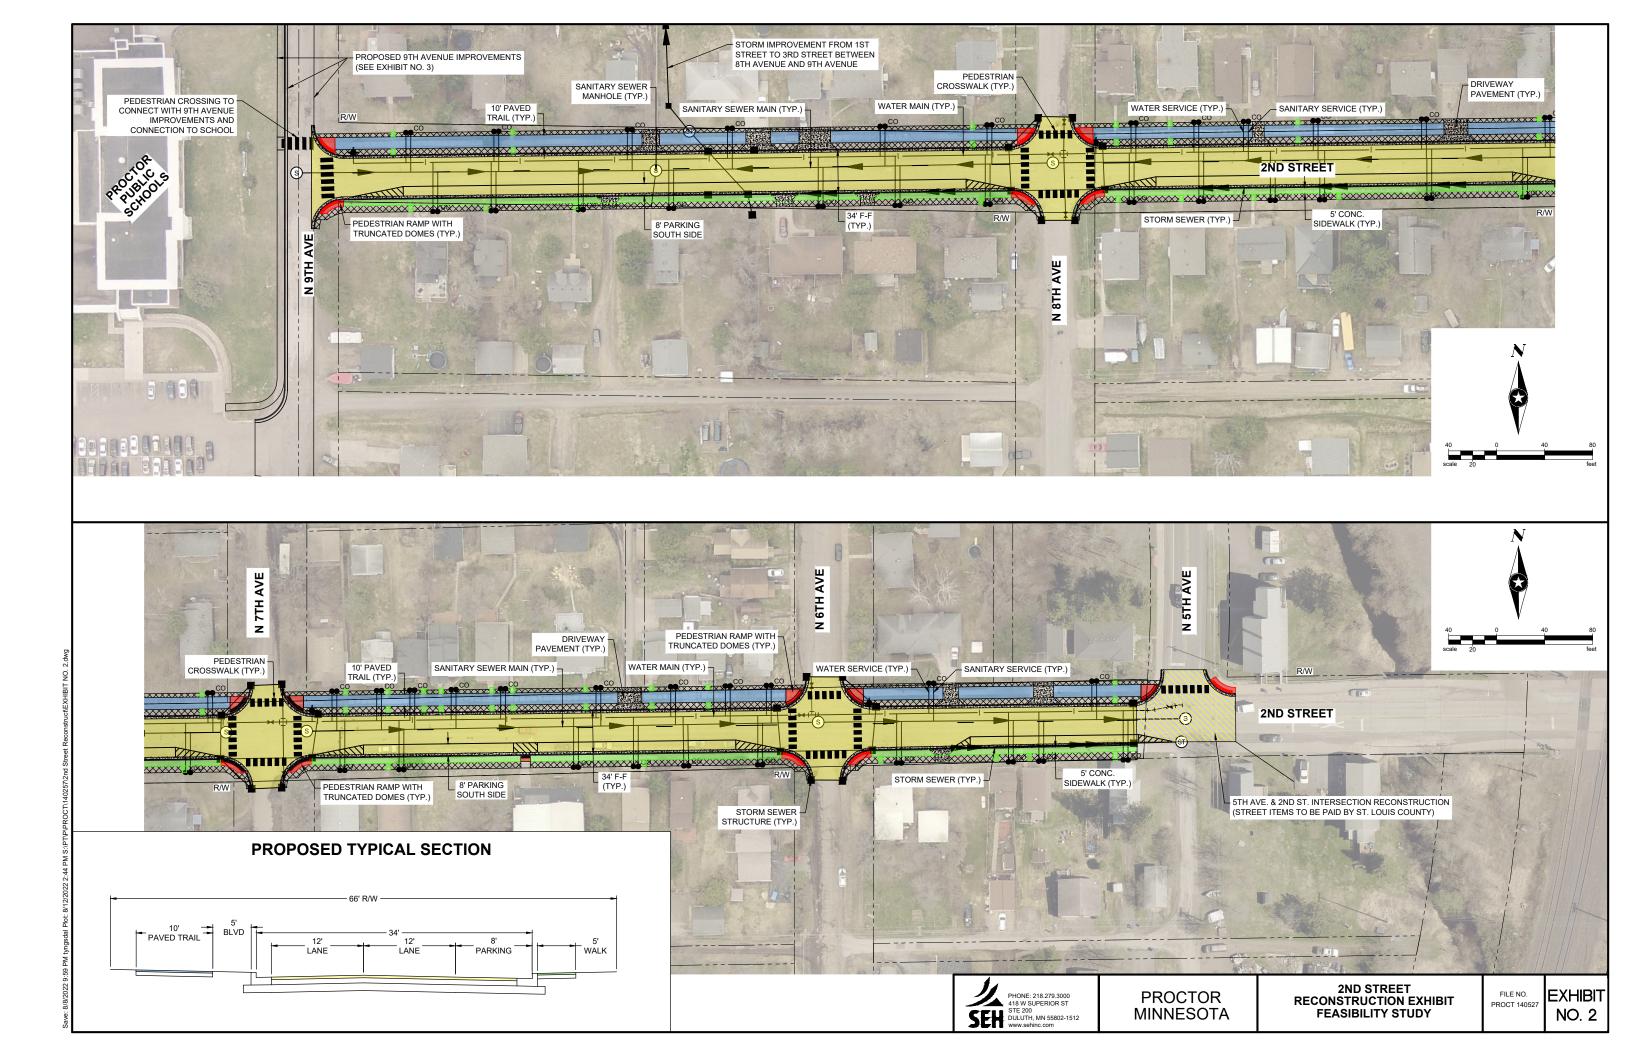

# B. 2<sup>nd</sup> St Project Update

SEH is completing the initial assessment amounts, with the steering committee review and council approval. After acceptance, the public hearings will be scheduled.