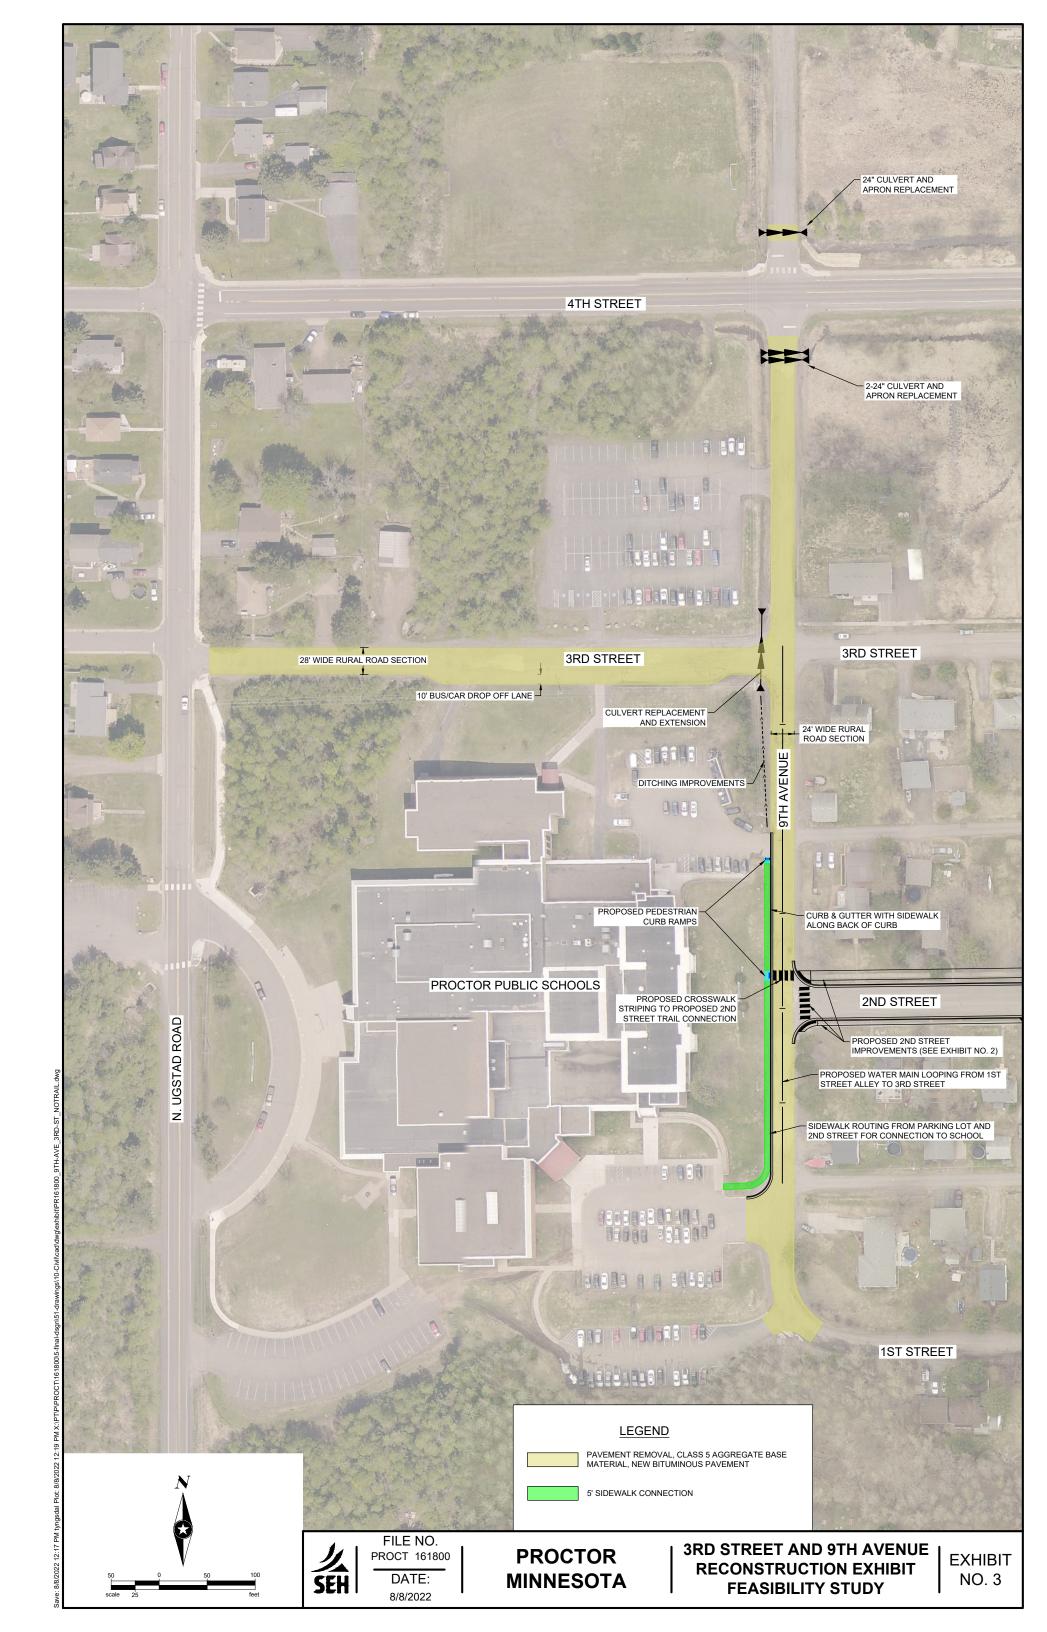

# B. 2<sup>nd</sup> St Project Update

SEH is completing the initial assessment amounts, with the steering committee review and council approval. After acceptance, the public hearings will be scheduled.