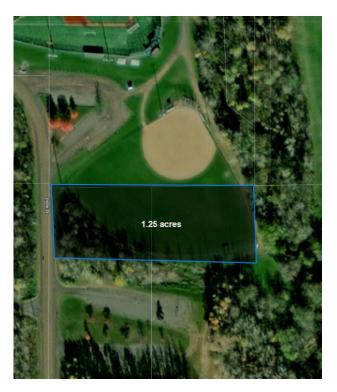

e infield divide on both fields, grade, and sod. This was done primarily in response to complaints by the high school softball program participants.

There is an exposed rock on the third baseline which is on school property. The school would like to cover the rock and regrade the entire field to appropriate slopes. This would involve work on the outfield. Since it is difficult for the school to use funding on property that is not in their ownership the city would have to participate in the expense of filling and grading the outfield.

#### Recommendation:

In considering of all the above factors, it is the recommendation of city staff and the parks committee to transfer the outfield (approximately .25 acres) to ISD 704 with the ISD 704 paying for all legal, closing and recording fees.





### Resolution No. 26-22

# RESOLUTION REQUESTING INDEPENDENT SCHOOL DISTRICT 704 TO DELIVER A REAL ESTATE PURCHASE AGREEMENT AND CONVEYANCE OF REAL PROPERTY BY THE CITY OF PROCTOR TO INDEPENDENT SCHOOL DISTRICT 704

WHEREAS, the City of Proctor ("City") owns real property referred to as Softball Field No. 1 Outfield (The "Parcel"); and

WHEREAS, the City has authority to sell real property as its interests require; and

WHEREAS, the purchaser of the Parcel will be required to enter into a Real Estate Purchase Agreement; and

WHEREAS, the Proctor City Council has duly considered this matter and finds, determines and declares that the sale of the Parcel pursuant to the terms of the Purchase Agreement is in the best interests of the City and its residents.

NOW, THEREFORE, BE IT RESOLVED,