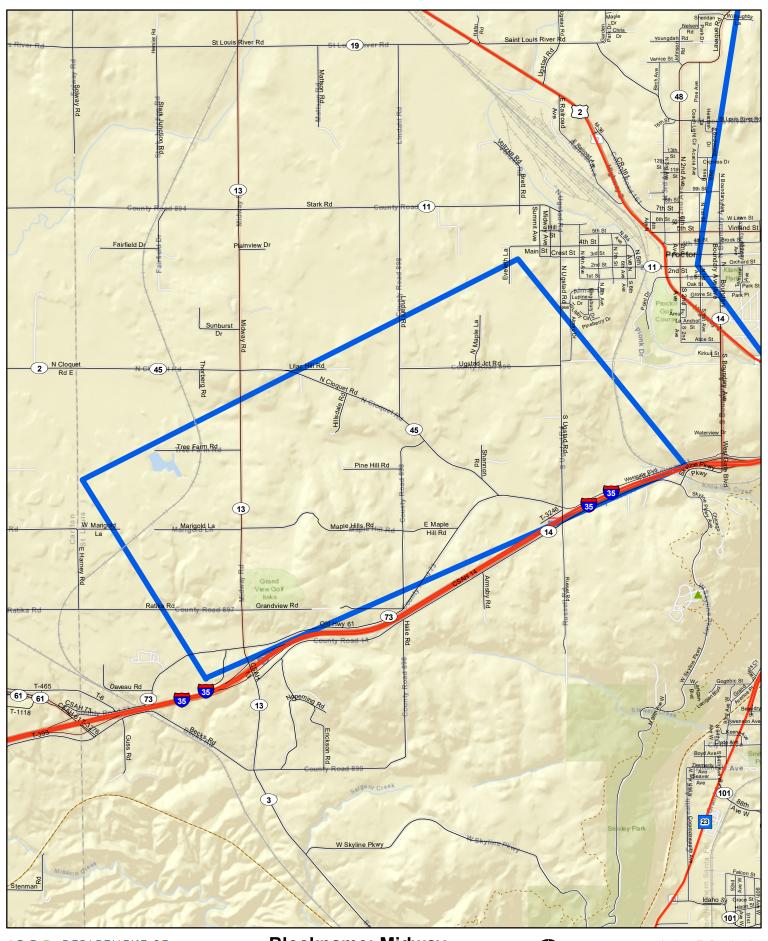

# Proposed Spongy Moth (Lymantria dispar) Treatments 2023

Author: E. Borchardt Date: 1/6/2023 MN Dept. Ag, STS Foundation