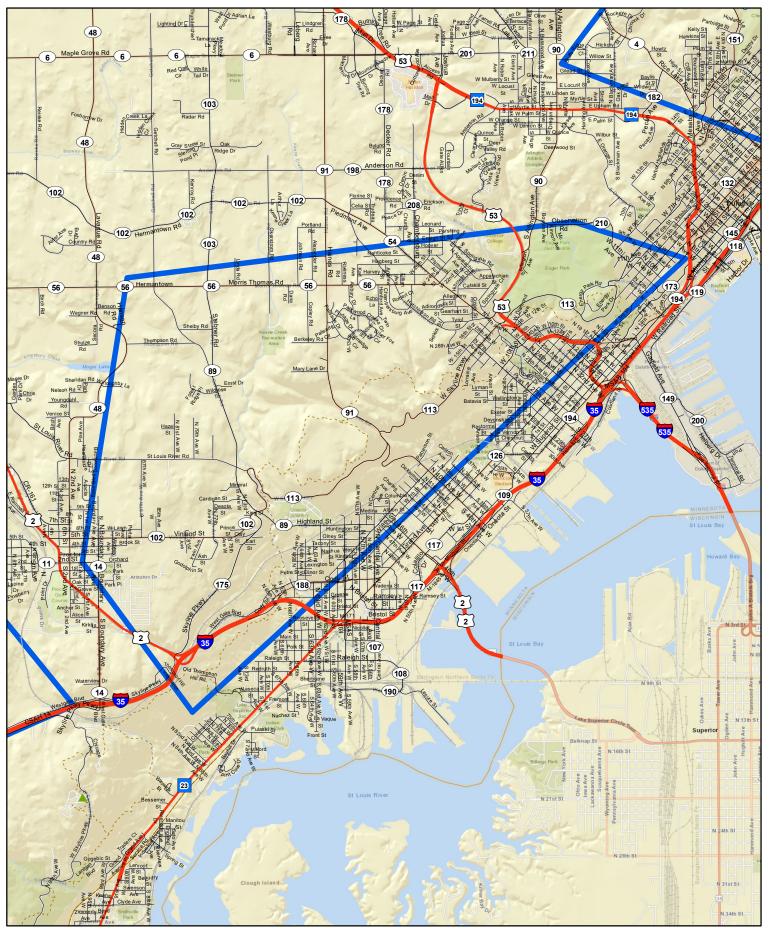

# Proposed Spongy Moth (Lymantria dispar) Treatments 2023

Author: E. Borchardt Date: 1/6/2023 MN Dept. Ag, STS Foundation