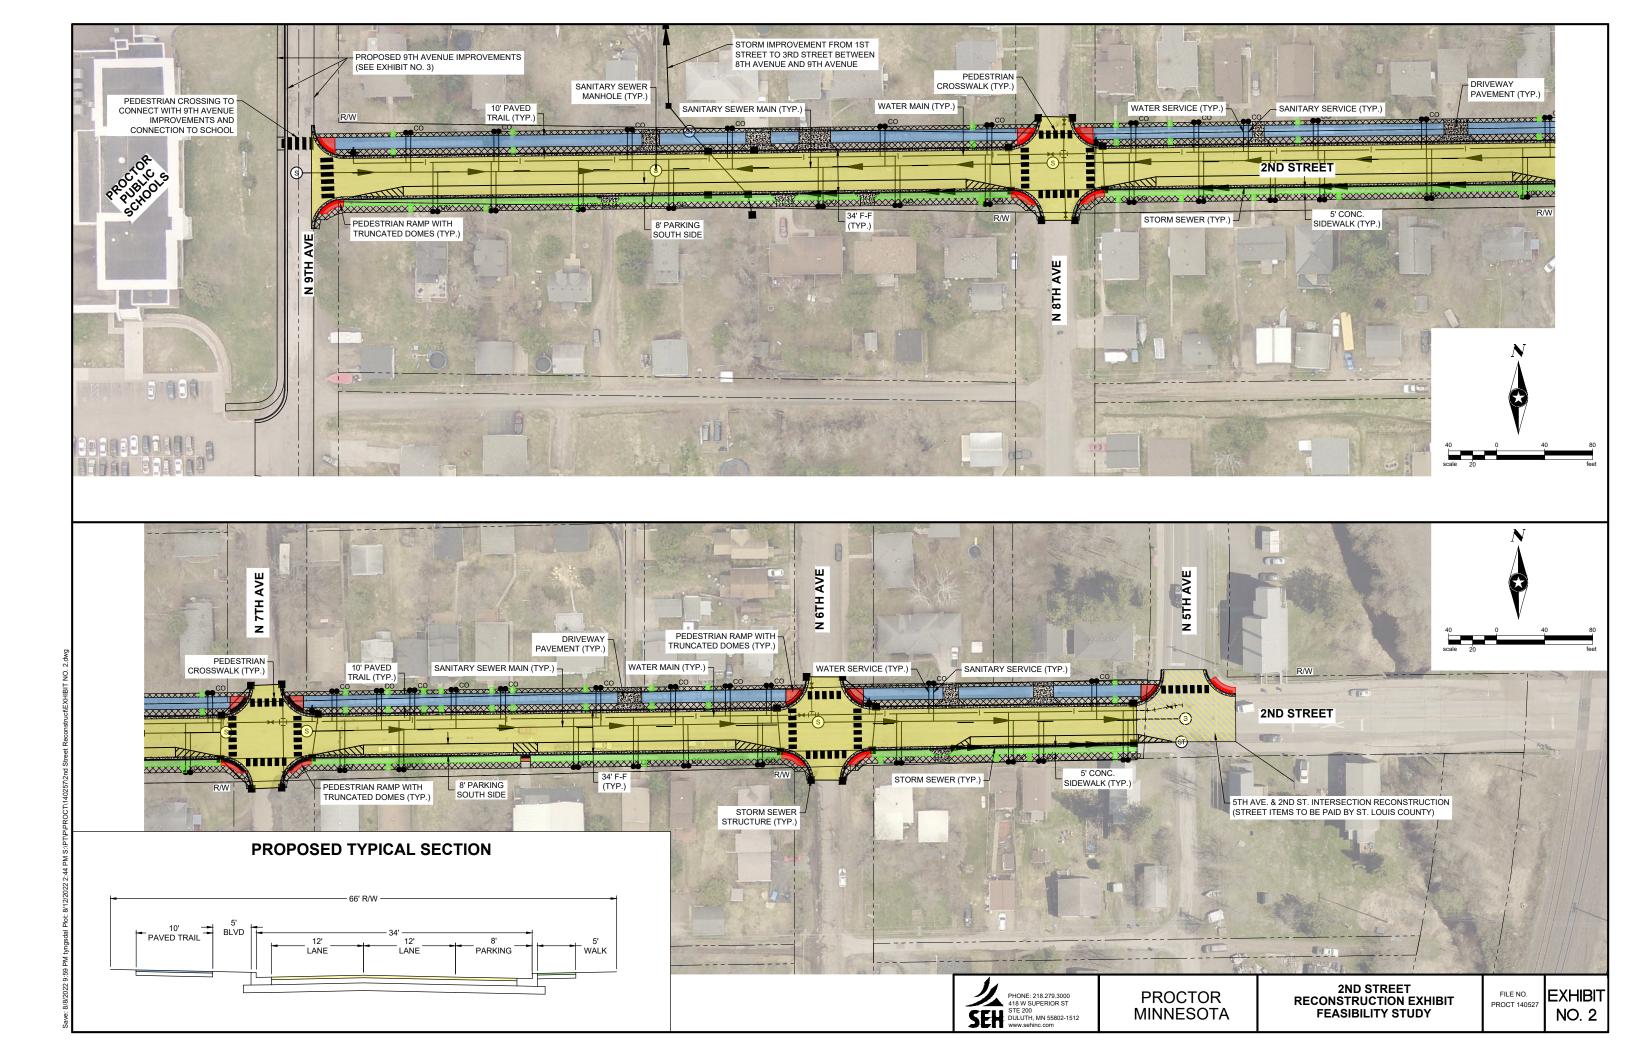

# B. 2<sup>nd</sup> St Project Update

SEH is completing the initial assessment amounts, with the steering committee review and council approval. After acceptance, the public hearings will be scheduled.